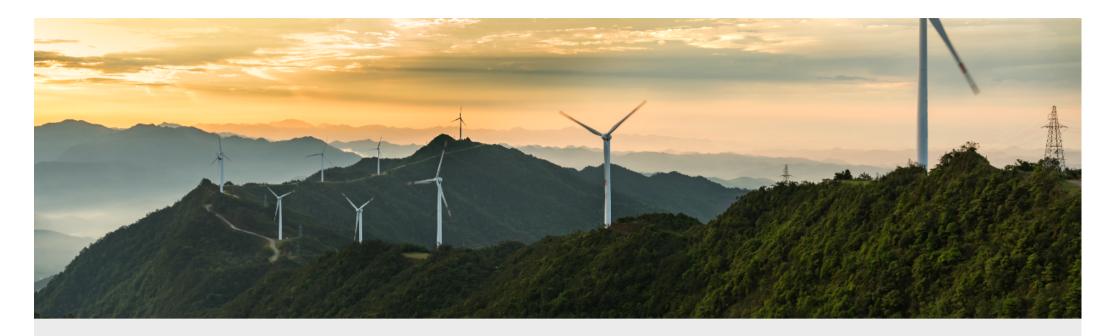

# Southern Lao

The Monsoon Wind Power Project is a 600MW wind power project located in the Sekong and Attapeu provinces in Southern Lao PDR. The Project will deliver the generated renewable energy to Central Vietnam through its 500kV transmission line.