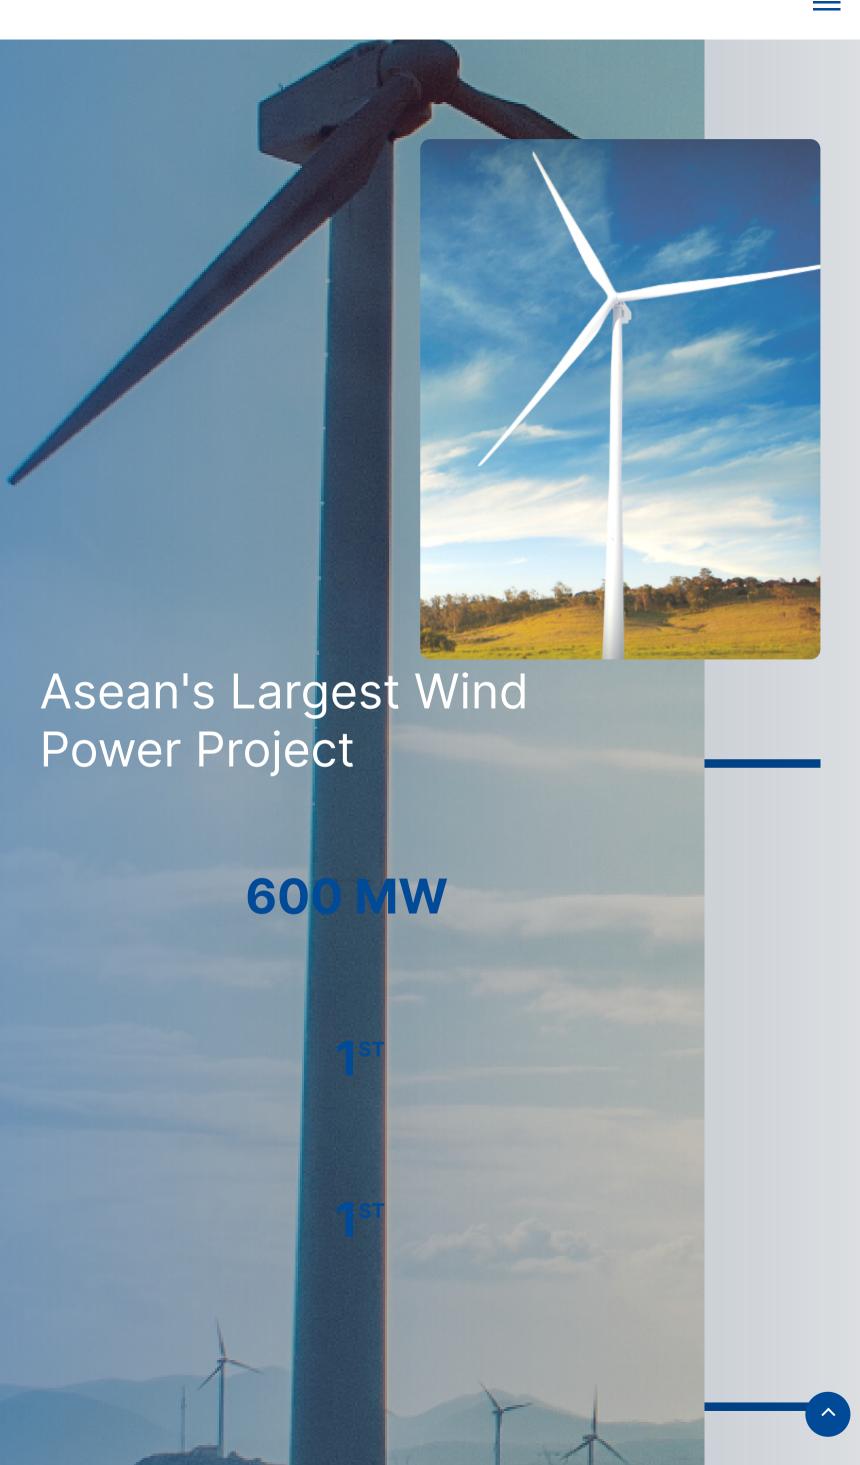

# Southern Lao

The Monsoon Wind Power Project is a 600MW wind power project located in the Sekong and Attapeu provinces in Southern Lao PDR. The Project will deliver the generated renewable energy to Central Vietnam through its 500kV transmission line.

| 31       | 1,000 ha      | 1,200 M                   |
|----------|---------------|---------------------------|
| Villages | Land use area | Elevation above sea level |

**View Project Site** 