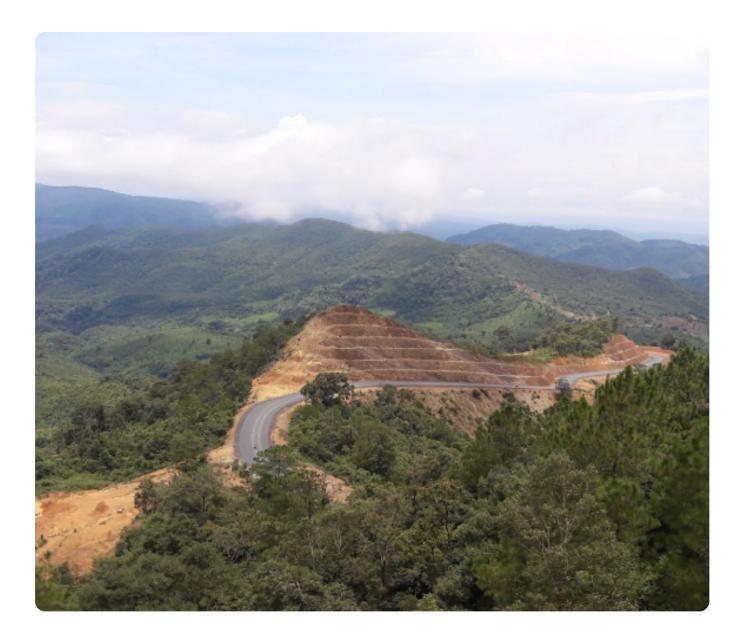

# Southern Lao

The Monsoon Wind Power Project is a 600MW wind power project located in the Sekong and Attapeu provinces in Southern Lao PDR. The Project will deliver the generated renewable energy to Central Vietnam through its 500kV transmission line.

| 31       | 1,000 ha      | 1,200 M                   |
|----------|---------------|---------------------------|
| Villages | Land use area | Elevation above sea level |

**View Project Site** 